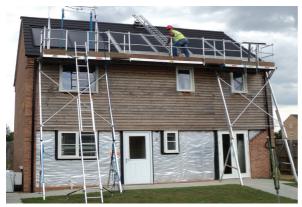

## SOLAR ACCESS SYSTEM

The Solar Access™ System provides a safe working platform combined with certified edge protection at roof level. The system comprises one Solar Platform, one Easi-Dec platform and a Catwalk which provides either an 8m or 10m long working area. Additional Decs and Catwalks can be added to provide a limitless modular system.

The Solar Access™ System also includes 2 rolling window bars, strap operated legs and a purpose designed hoist for lifting solar panels to roof level.

## Compliance

- FN13374 Class C
- ► EN 12811-1
- Patent Registration GB24388722

Photographs for illustration purposes only. Ladders not included