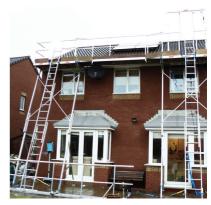

## SOLAR ACCESS SYSTEM

The Solar Access™ System provides a safe working platform combined with certified edge protection at roof level. The system comprises one Solar Platform, one Easi-Dec platform and a Catwalk which provides either an 8m or 10m long working area. Additional Decs and Catwalks can be added to provide a limitless modular system.

The Solar Access™ System also includes 2 rolling window bars, strap operated legs and a purpose designed hoist for lifting solar panels to roof level.

## Compliance

- FN13374 Class C
- ► EN 12811-1
- Patent Registration GB24388722

Photographs for illustration purposes only. Ladders not included