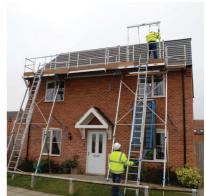

## SOLAR ACCESS SYSTEM

The Solar Access™ System provides a safe working platform combined with certified edge protection at roof level. The system comprises one Solar Platform, one Easi-Dec platform and a Catwalk which provides either an 8m or 10m long working area. Additional Decs and Catwalks can be added to provide a limitless modular system.

The Solar Access™ System also includes 2 rolling window bars, strap operated legs and a purpose designed hoist for lifting solar panels to roof level.

## Compliance

- FN13374 Class C
- ► EN 12811-1
- Patent Registration GB24388722

Photographs for illustration purposes only. Ladders not included