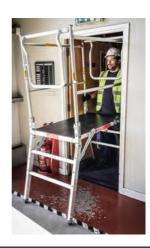

## QUICK SPECS

The **DELTADECK®** low level work platform is an innovative work at height solution, ideal for those needing **flexibility when working at heights of 3m and belo**w. Compact dimensions allow **easy** transportation and storage (the **DELTADECK®** can **be** transported in the **boot** of most cars). Lightweight and simple to **assemble** and dismantle, the **DELTADECK®** can **be** accessed from either end of the platform. Full and correct height guardrails are **automatically** erected at all platform height settings.

R

EASY TO TRANSPORT

MULTIPLE WORKING HEIGHTS

+44 (0)1746 781587