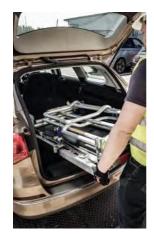

## QUICK SPECS

The **DELTADECK®** low level work platform is an innovative work at height solution, ideal for those needing **flexibility when working at heights of 3m and belo**w. Compact dimensions allow **easy** transportation and storage (the **DELTADECK®** can **be** transported in the **boot** of most cars). Lightweight and simple to **assemble** and dismantle, the **DELTADECK®** can **be** accessed from either end of the platform. Full and correct height guardrails are **automatically** erected at all platform height settings.

R

EASY TO TRANSPORT

MULTIPLE WORKING HEIGHTS

+44 (0)1746 781587