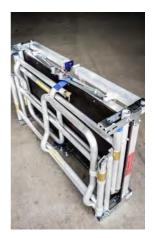

## **KEY FEATURES:**

- QUICK ASSEMBLY
- SAFE ASSEMBLY
- STRONG & ROBUST
- ✓ COMPACT FOOTPRINT
- EASY TO MOVE
- LIGHTWEIGHT
- ✓ HANDS-FREE WORKING
- STABLE

COMPACT FOLDED DIMENSIONS

EASY TO MOVE

## DIMENSIONS

| ARTICLE NUMBER              | DD100571           |
|-----------------------------|--------------------|
| MAX WORKING HEIGHT (M)      | 2.45 - 2.87        |
| MAXIMUM PLATFORM HEIGHT (M) | 0.45 - 0.87        |
| PLATFORM CAPACITY SWL (KG)  | 200                |
| FOLDED DIMENSIONS (M)       | 0.31 x 0.76 x 1.12 |
| OVERALL WIDTH (M)           | 0.76               |
| OVERALL LENGTH (M)          | 1.12               |
| OVERALL HEIGHT (M)          | 1.90               |
| PLATFORM WIDTH (M)          | 0.60               |
| GROSS WEIGHT (KG)           | 26.80              |