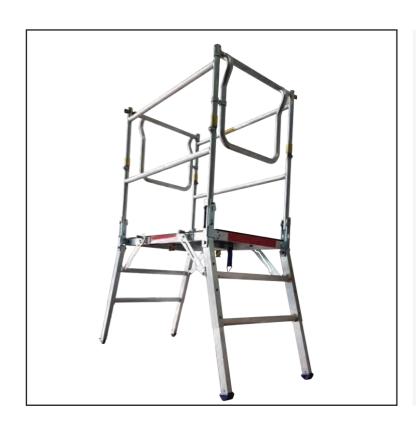

DELTADECK

**OUR LATEST AGILE** RANGE ACCESS SOLUTION

INTRODUCING OUR NEW PRODUCT

## QUICK SPECS

The **DELTADECK®** low level work platform is an innovative work at height solution, ideal for those needing **flexibility when working at heights of 3m and belo**w. Compact dimensions allow **easy** transportation and storage (the **DELTADECK®** can **be** transported in the **boot** of most cars). Lightweight and simple to **assemble** and dismantle, the **DELTADECK®** can **be** accessed from either end of the platform. Full and correct height guardrails are **automatically** erected at all platform height settings.

## **KEY FEATURES:**

- QUICK ASSEMBLY
- SAFE ASSEMBLY
- STRONG & ROBUST
- ✓ COMPACT FOOTPRINT
- EASY TO MOVE
- LIGHTWEIGHT
- ✓ HANDS-FREE WORKING
- STABLE

COMPACT FOLDED DIMENSIONS

EASY TO MOVE